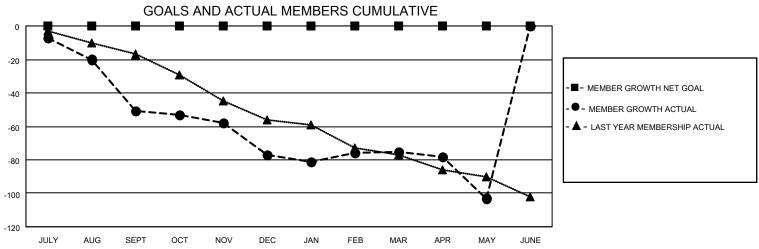

## District 3 E

| Clubs         |               |             |               | Members               |                        |                         |                                                    |  |
|---------------|---------------|-------------|---------------|-----------------------|------------------------|-------------------------|----------------------------------------------------|--|
|               | RESULTS FOR   | R 2020-2021 |               | RESULTS FOR 2020-2021 |                        |                         |                                                    |  |
| QUARTER       | NEW CLUB GOAL | NEW CLUBS   | DROPPED CLUBS | QUARTER MEM           | BER GROWTH NET<br>GOAL | MEMBER GROWTH<br>ACTUAL | DROPPED<br>MEMBERS ACTUAL<br>(including transfers) |  |
| JULY/AUG/SEPT | 0             | 0           | 1             | JULY/AUG/SEPT         | 0                      | 17                      | 68                                                 |  |
| OCT/NOV/DEC   | 0             | 0           | 0             | OCT/NOV/DEC           | 0                      | 20                      | 43                                                 |  |
| JAN/FEB/MAR   | 0             | 0           | 3             | JAN/FEB/MAR           | 0                      | 22                      | 20                                                 |  |
| APR/MAY/JUNE  | 0             | 0           | 0             | APR/MAY/JUNE          | 0                      | 15                      | 43                                                 |  |